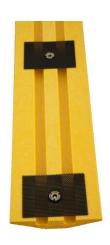

## **ANCHOR PLATE**

## To Install:

- Mount directly onto CONCRETE surface only Caution!! Not suitable for use on asphalt. Installing on any surface other than concrete, will void the warranty!
- Make sure concrete surface is clean and dry
- Apply 2-3 oz. of two-part epoxy to the anchor plate
- Set into place
- Allow time to dry per epoxy instructions