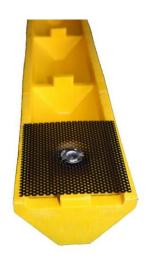

## **ANCHOR PLATE**

## To Install:

- Mount directly onto CONCRETE surface only Caution!! Not suitable for use on asphalt. Installing on any surface other than concrete, will void the warranty!
- Make sure concrete surface is clean and dry
- Apply 2-3 oz. of two-part epoxy to the anchor plate
- Set into place
- Allow time to dry per epoxy instructions