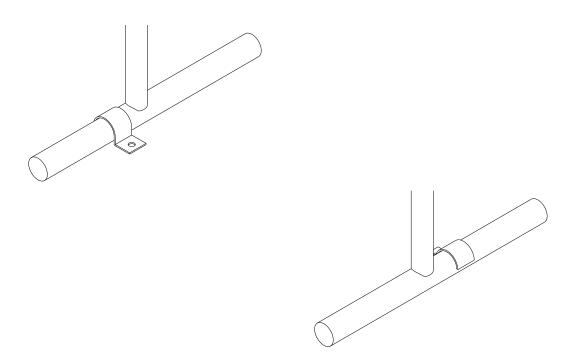

## PRKITSML Total Coat Rectangular Picnic Table and Bench Surface Mount Conversion Kit

| Description                                      | Qty. |
|--------------------------------------------------|------|
| Large (Small) Clamp                              | 2    |
| 3/8"x3-3/4" SS Concrete<br>Anchor W/washer & nut | 2    |