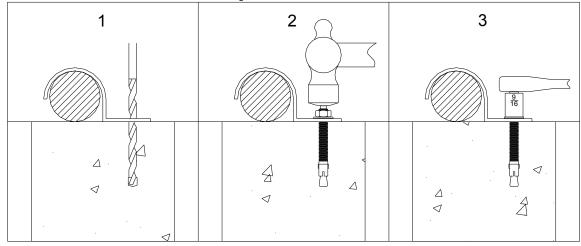

- 1 Position Bench in desired location and mark location of anchor bolts.
- 2 Drill hole in concrete using a 3/8" masonry bit. The hole should be at least 1-5/8" deep. (see illus. 1)
- 3 Clean the debris from the hole and check the depth.
- 4 Assemble the nut and washer. Drive the anchor through the hole in the clamp. (see illus. 2)
- Tighten the nut 3 to 5 turns to expand the anchor. (see illus. 3)