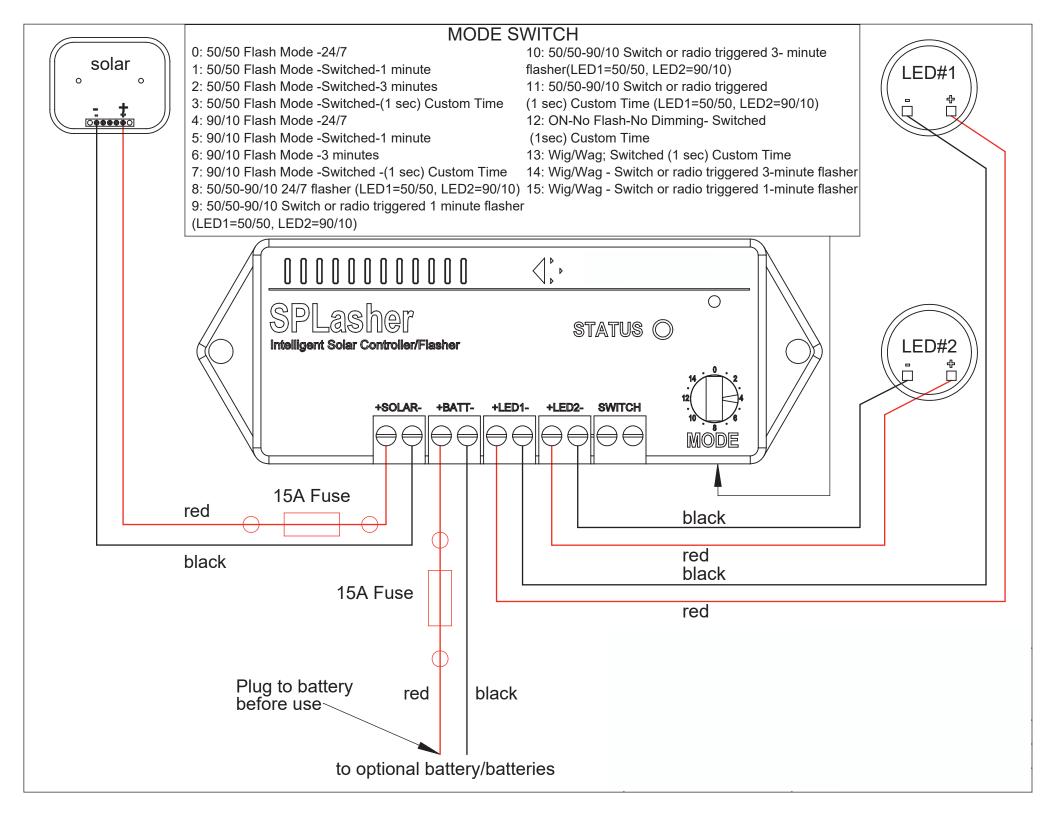

(B)

(C)

(J)

#### **¬** U-Channel mount



| Round Pole |                                       |          |
|------------|---------------------------------------|----------|
| Item       | Description                           | Quantity |
| (G)        | 1-5%" - 5" Bands                      | (4)      |
| (F)        | Self-tapping screws                   | (4)      |
| (B)        | 5/16" Washers                         | (2)      |
| (H)        | 5/16" x 3/4" All-thread bolts         | (2)      |
| (J)        | 1-1/2" Pre-threaded Mounting Brackets | (2)      |
|            |                                       |          |
|            |                                       |          |
|            |                                       |          |

### O Round Post mount