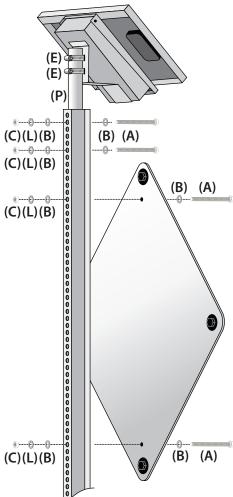

# ■ Square Post mount

Quantity

(4)

(8)

(4)

(2)

Square Post and U-Channel

1-1/2" Pre-threaded Mounting Brackets (2)

5/16" x 4-1/2" All-thread bolts

**Item Description** 

5/16" Washers

1-5/4" - 5" Bands

Self-tapping screws

5/16" Lock Washers 1-34" Round Pipe

5/16" Nuts

(B)

### O Round Post mount