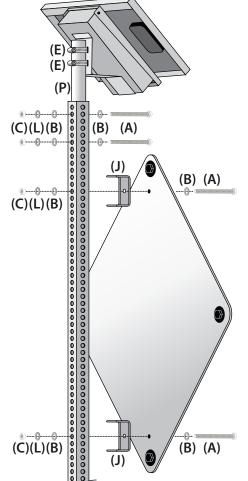

# ■ Square Post mount

Quantity

(4)

(8)

(4)

(2)

Square Post and U-Channel

1-1/2" Pre-threaded Mounting Brackets (2)

5/16" x 4-1/2" All-thread bolts

**Item Description** 

5/16" Washers

1-5/4" - 5" Bands

Self-tapping screws

5/16" Lock Washers 1-34" Round Pipe

5/16" Nuts

(B)

### O Round Post mount