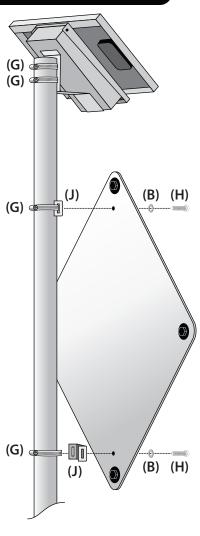

(C)

(J)

#### **¬** U-Channel mount

| Round Pole |                                       |          |
|------------|---------------------------------------|----------|
| Item       | Description                           | Quantity |
| (G)        | 1-5%" - 5" Bands                      | (4)      |
| (F)        | Self-tapping screws                   | (4)      |
| (B)        | 5/16" Washers                         | (2)      |
| (H)        | 5/16" x 3/4" All-thread bolts         | (2)      |
| (J)        | 1-1/2" Pre-threaded Mounting Brackets | (2)      |
|            |                                       |          |
|            |                                       |          |
|            |                                       |          |