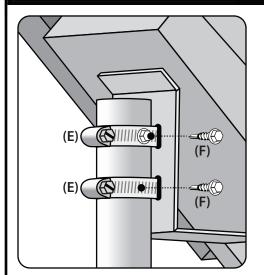

Solar Panel must point South.

**Drive Self-tapping screws through** side of Bands and into post to prevent unwanted rotation and slipping of Solar Panel.

#### **¬** U-Channel mount

| Round Pole |                                       |          |
|------------|---------------------------------------|----------|
| Item       | Description                           | Quantity |
| (G)        | 1-5%" - 5" Bands                      | (4)      |
| (F)        | Self-tapping screws                   | (4)      |
| (B)        | 5/16" Washers                         | (2)      |
| (H)        | 5/16" x 3/4" All-thread bolts         | (2)      |
| (J)        | 1-1/2" Pre-threaded Mounting Brackets | (2)      |
|            |                                       |          |
|            |                                       |          |
|            |                                       |          |